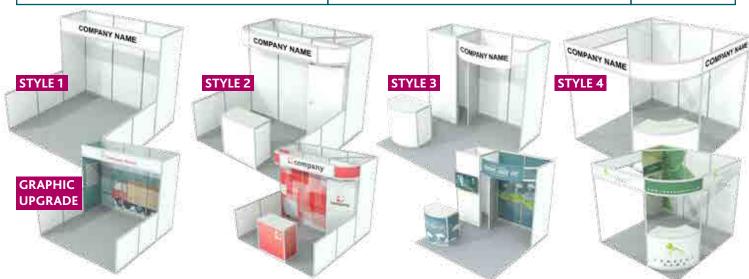

| 5% G.S.T                                                                        | _      |                     |                     |          |
|                                                                                  | 7.0                                                                           |                                  |            | GST REGISTRATION#: 121717813 R                                                  |        | REGISTRATI          | ON#: PST-1          | 013-7620 |



Head Office 5506 - 48 St NW Edmonton, AB T6B 2Z1 Vancouver Warehouse Unit 10, 3751 North Fraser Way Burnaby, BC V5J 5G4

## OCTANORM BOOTHS 10 X 10

PAGE 10 OF 24

| OF 24        |
|--------------|
| Booth Number |
|              |
|              |
|              |
|              |



|                                                                                   |         | -             |                  |                   |                                                   | 79               | olb.            |  |
|-----------------------------------------------------------------------------------|---------|---------------|------------------|-------------------|---------------------------------------------------|------------------|-----------------|--|
| DESCRIPTION                                                                       | QTY     | EARLY<br>BIRD | REGULAR<br>PRICE | TOTAL             | <b>PANEL &amp; HARDWARE D</b>                     | ISCLAIME         | R               |  |
| <b>Style 1</b> - 10' x 10'