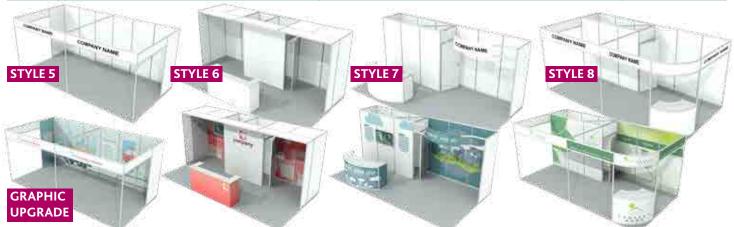

|                                                   | per panel        |                 |  |
|                                                                                   |         |               |                  |                   |                                                   |                  |                 |  |



## **OCTANORM BOOTHS 10 X 20**

| PA  | GE |
|-----|----|
| 1   | 1  |
|     |    |
| _ = |    |

|                    |                  | OF 24        |
|--------------------|------------------|--------------|
| Show Name          | Name of Company  | Booth Number |
| Supply Change Expo |                  |              |
| Show Date          | Deadline Date    | 1            |
| November 1-2, 2023 | October 18, 2023 |              |



|                                              |                     |               |                  |               |                                            | -                    |               |
|----------------------------------------------|---------------------|---------------|------------------|---------------|--------------------------------------------|----------------------|---------------|
| DESCRIPTION                                  | QTY                 | EARLY<br>BIRD | REGULAR<br>PRICE | TOTAL         | <b>PANEL &amp; HARDWARE D</b>              | ISCLAIME             | R             |
| <b>Style 5</b> - 10' x 20'                   |                     | \$2030.00     |                  |               |                                            |